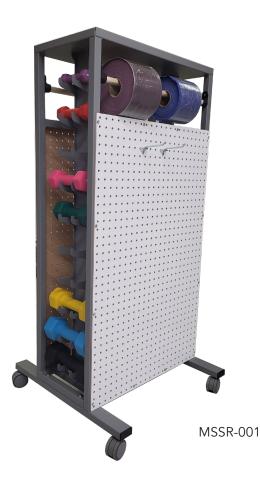

# **STOR-EDGE MINI STEEL MULTI-PURPOSE CART**

## **STANDARD FEATURES:**

- 20 Peg board hooks included
- Integrated weight racks
- Top storage
- Integrated band holders
- Dusty Grey powder coat
- Steel tube frame
- Some assembly required

## **STANDARD CART:**

#### ) MSSR-001

24"W x 24"D x 50"H Front: White wood pegboard and band dispenser Back: White wood pegboard and band dispenser QTY: \_\_\_\_\_