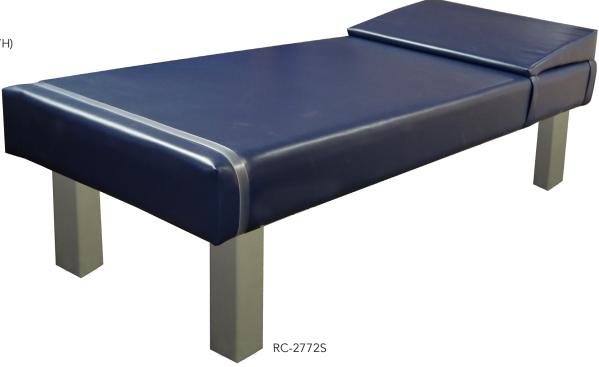

## **RECOVERY COUCH** WITH STEEL LEGS

## **STANDARD FEATURES:**

- Load capacity: 400 lbs.
- 27"W x 72"L x 19.5"H
- 3" Steel tube legs with anti-bacterial and anti-microbial grey powder coat
- Paper holder and cutter
- Bolster (27"W x 21"L x 4"H)
- 2" High density foam

## **STANDARD COUCH:**

| <b>RC-2772W -</b> 27"W x 72"L x 19.5"H |  |
|----------------------------------------|--|
| QTY:                                   |  |